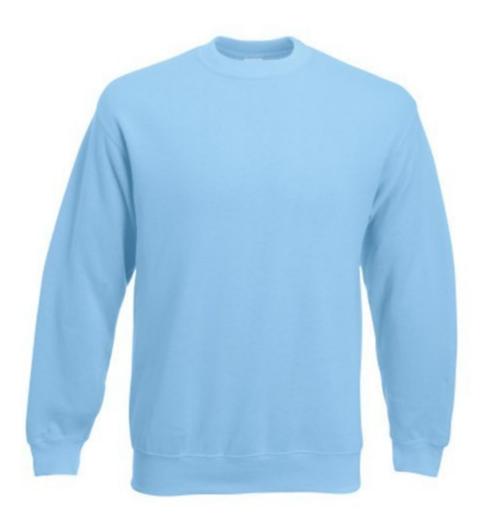

# FRUIT OF THE LOOM, CLASSIC SET-IN SWEAT, MEN'S CLASSIC HOODIE, SKY BLUE, S

# **Basic informations**

Size: S Package: 36/24 Length: 60 Width: 39.5 Height: 47 Size: S Color: Sky blue

## Specification

Fruit of the Loom, Classic Set-in Sweat, Classic Men's Sweatshirt, Sky Blue, S. Lightweight classic men's sweatshirt, 80% cotton and 20% polyester, 280gm / m2, with light collar, sweatshirt and sleeves. great for branding, leisure and all activities. Branding: DTG, screen printing, flex, flock